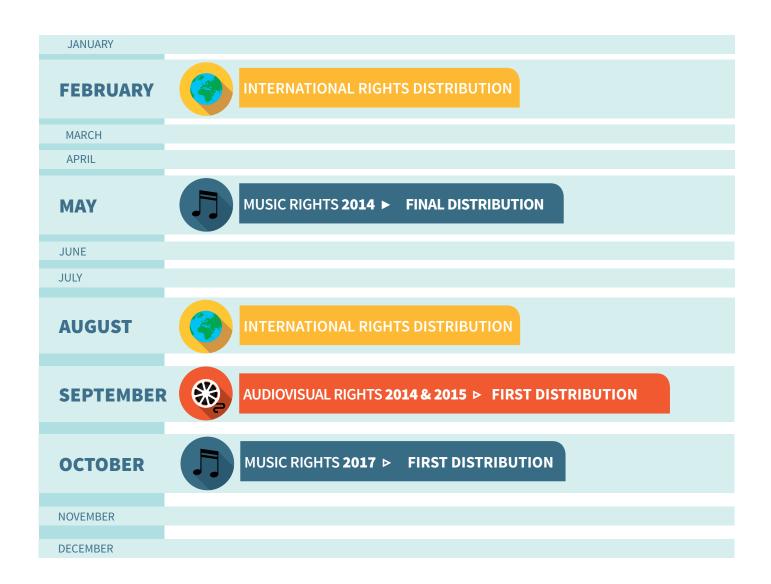

## **DISTRIBUTION CALENDAR - 2018**





## **Deadline for your declarations**

You have until the **31/12/2018** to declare your audiovisual recordings for the reference years 2011 & 2012 and your music recordings of the reference year 2015.



## **DEADLINES FOR DECLARATIONS**

## **AUDIOVISUAL RECORDINGS**

Please find below the overview of deadlines for declarations according to specific reference years. Declarations made after the mentioned date will be no longer taken into account for the calculation of rights for a specific reference year. The deadline is activated by the year of the first payment.

ATTENTION: when a declaration was made too late according to the distribution for a specific reference year it is not necessarily too late for the years to come. Recordings can be broadcasted, sold, made public year after y