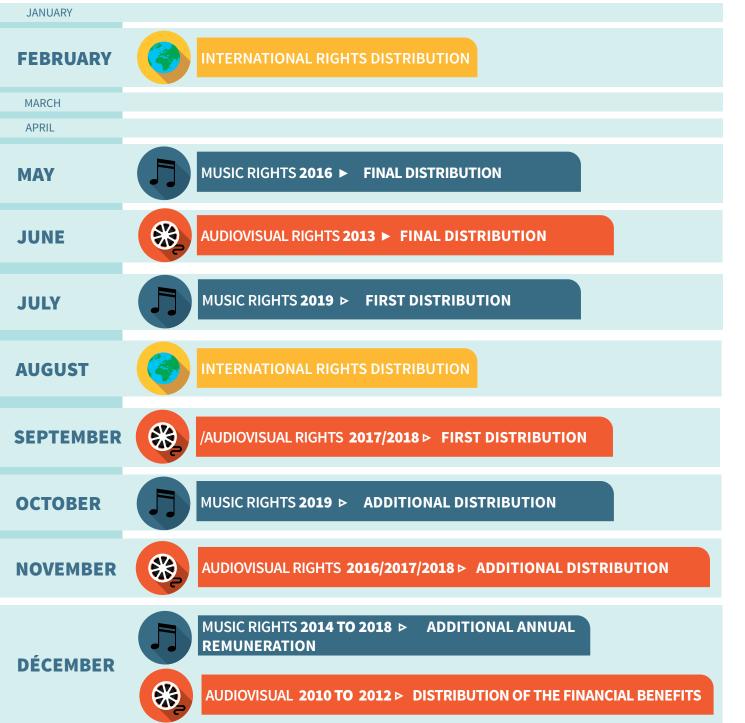

## **DISTRIBUTION CALENDAR** - 2020



PlayRight

## **DEADLINES FOR DECLARATIONS** AUDIOVISUAL RECORDINGS

Please find below the overview of deadlines for declarations according to specific reference years. Declarations made after the mentioned date will be no longer taken into account for the calculation of rights for a specific reference year. The deadline is activated by the year of the first payment.

ATTENTION: when a declaration was made too late according to the distribution for a specific reference year it is not necessarily too late for the years to come. Recordings can be broadcasted, sold, made public year after year. We recommend you declare all your performances in a timely manner to avoid missing these deadlines.

| REFERENCE<br>YEARS▼ | 2017          | 2018                                  | 2019