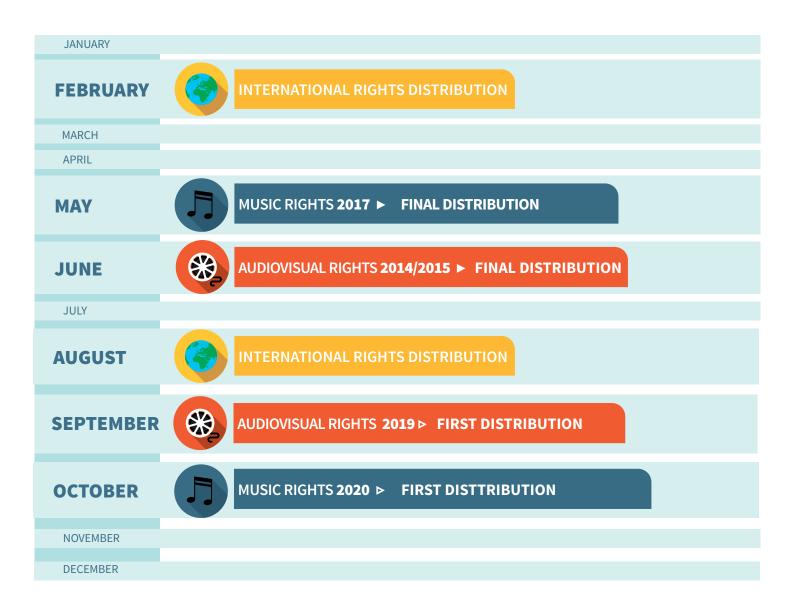

## **DISTRIBUTION CALENDAR - 2021**





## **DEADLINES FOR DECLARATIONS**

### **AUDIOVISUAL RECORDINGS**

Please find below the overview of deadlines for declarations according to specific reference years. Declarations made after the mentioned date will be no longer taken into account for the calculation of rights for a specific reference year. The deadline is activated by the year of the first payment.

ATTENTION: when a declaration was made too late according to the distribution for a specific reference year it is not necessarily too late for the years to come. Recordings can be broadcasted, sold, made public year after year. We recommend you declare all your performances in a timely manner to avoid missing these deadlines.

| REFERENCE<br>YEARS▼ | 2018                                  | 2019