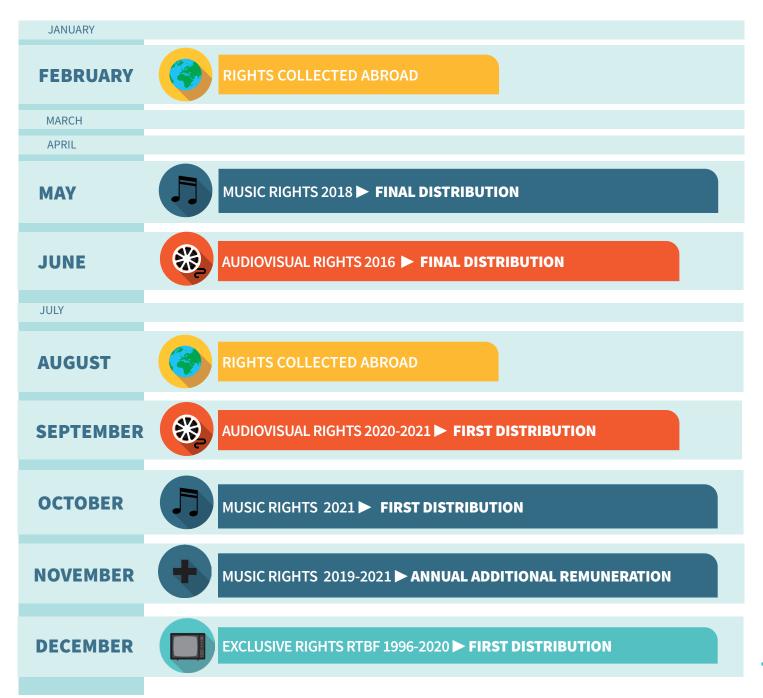

## **2022 DISTRIBUTION CALENDAR**





## **DEADLINES FOR DECLARATIONS**

## **AUDIOVISUAL RECORDINGS**

Please find below the overview of deadlines for declarations according to specific reference years. Declarations made after the mentioned date will be no longer taken into account for the calculation of rights for a specific reference year. The deadline is activated by the year of the first payment.

ATTENTION: when a declaration was made too late according to the distribution for a specific reference year it is not necessarily too late for the years to come. Recordings can be broadcasted, sold, made public year after year. We recommend you declare all your performances in a timely manner to avoid missing these deadlines.

|                     |               | PAYMEN                                 |