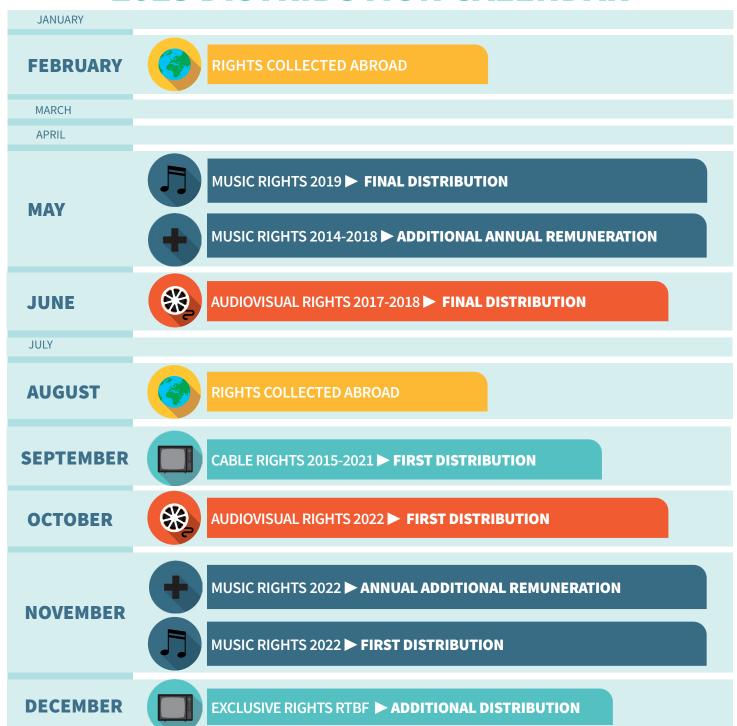

## **2023 DISTRIBUTION CALENDAR**



## **DEADLINES FOR DECLARATIONS** AUDIOVISUAL RECORDINGS

Please find below the overview of deadlines for declarations according to specific reference years. Declarations made after the mentioned date will be no longer taken into account for the calculation of rights for a specific reference year. The deadline is activated by the year of the first payment.

ATTENTION: when a declaration was made too late according to the distribution for a specific reference year it is not necessarily too late for the years to come. Recordings can be broadcasted, sold, made public year after year. We recommend you declare all your performances in a timely manner to avoid missing these deadlines.

| YEARS OF PAYMENT        |                                       |                                       |